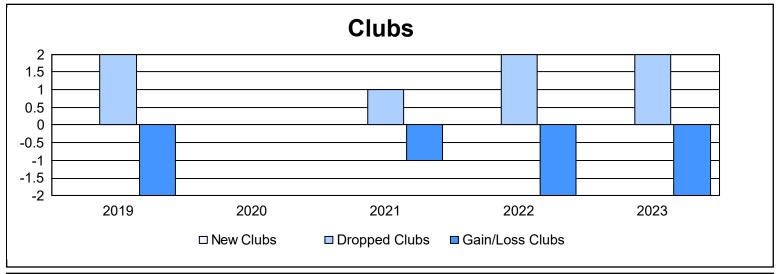

District 201V2 As of June 2023 Cumulative

| Year      | New<br>Clubs | Dropped<br>Clubs | Gain/<br>Loss<br>Clubs | New<br>Members | Charter<br>Members | Reinstate<br>Members | Transfer<br>Members | Total<br>Member<br>Added | Total<br>Members<br>Dropped | Gain/<br>Loss<br>Members |
|-----------|--------------|------------------|------------------------|----------------|--------------------|----------------------|---------------------|--------------------------|-----------------------------|--------------------------|
| 2018-2019 | 0            | 2                | -2                     | 123            | 3                  | 6                    | 19                  | 151                      | 232                         | -81                      |
| 2019-2020 | 0            | 0                | 0                      | 85             | 1                  | 3                    | 19                  | 108                      | 191                         | -83                      |
| 2020-2021 | 0            | 1                | -1                     | 87             | 1                  | 8                    | 11                  | 107                      | 166                         | -59                      |
| 2021-2022 | 0            | 2                | -2                     | 101            | 1                  | 7                    | 20                  | 129                      | 193                         | -64                      |
| 2022-2023 | 0            | 2                | -2                     | 151            | 1                  | 2                    | 15                  | 169                      | 173                         | -4                       |
| Average   | 0            | 1                | -1                     | 109            | 1                  | 5                    | 17                  | 133                      | 191                         | -58                      |